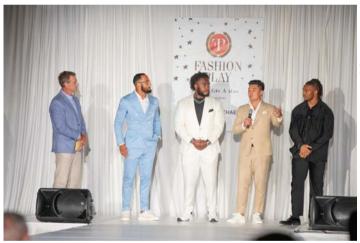

#### Limited tickets available. Reserve your seat today!

The 2024 star-studded event
featured current Atlanta Falcons
football heroes, including Grady
Jarrett, Jessie Bates III, Bijan
Robinson, Youghoe Koo, Barry
Wesley, Donavan Mutin,
KhaDarel Hodge, Liam
McCullough, Matt Bergeron,
Milo Eifler, Ray-Ray McCloud
and Willington Previlon.

Legendary NFL Alums
included event host
Harry Douglas,
Emcee DJ Shockley,
John Abraham,
Michael Jenkins, and
Roddy White.