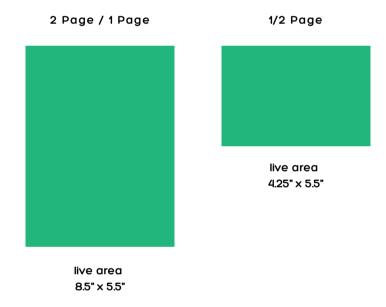

#### Advertisement

The printed event program size is 5.5" width x 8.5" length Full-page advert size 5.5" width by 8.5" length